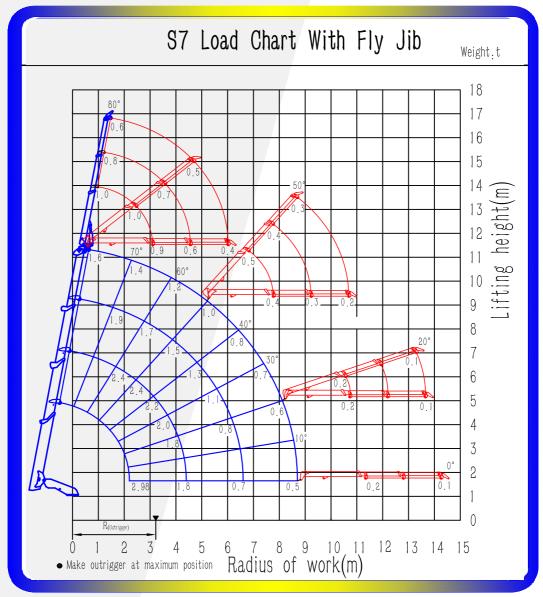

## **Technical parameter table**

| Model            |                                  | S7                                            |
|------------------|----------------------------------|-----------------------------------------------|
| Capacity         |                                  | 2.98tx2.2m                                    |
| Workingradius    |                                  | 8.7m×0.5t / 14m×0.1t (with fly jib)           |
| Liftingheight    |                                  | 11.2m×1.6t / 17m×0.6t (with fly jib)          |
| Winchsystem      | Hookspeed                        | 0-7m/min (3 fall)                             |
|                  | Ropetype                         | Ф8mm×50m                                      |
| Telescopicsystem | Boomform                         | 4 section boom, hexagonal box construction    |
|                  | Boom length/Time                 | 3.2m-9.80m / 35sec                            |
| Up and downs     | Boomangle/Time                   | 0-80°/30sec                                   |
| Slewingsystem    | Slewangle/Speed                  | 0-360° (continuous) /60sec                    |
| Outrigger        | Outriggeractiveform              | Manual+ Hydraulic                             |
|                  | Maximumextendeddimensions/mm     | 4700 (Length) ×4700 (Front) ×4700 (Back)      |
| Tractionsystem   | Walkingway                       | Hydraulicmotordrive、2 speed                   |
|                  | Walkingspeed                     | 0-2.0km/h                                     |
|                  | Gradeability                     | 20°(36%)                                      |
|                  | Groundlength× width              | 1180mm×230 mm                                 |
|                  | Groundpressure                   | 51kPa (0.52 kg f / cm²)                       |
| Electricmotor    | Voltage                          | AC 220V—Single(Optional)                      |
|                  | Power/Speed                      | 3KW/1440min-1                                 |
|                  | Soundlevel                       | Ratedspeed≤75dB(A) (1m)                       |
| Dieselengine     | Model                            | D902(Kubota)                                  |
|                  | Type/ Displacement               | 3 cylinderwatercooled/ 0.898L                 |
|                  | Ratedoutput                      | 11.8kW/2300 min-1                             |
|                  | Startingmethod                   | Electric                                      |
|                  | Operatingtemperature             | -5°C~40°C                                     |
|                  | Fuel/Volume                      | Diesel/16L                                    |
|                  | Batterycapacity                  | 12v 60AH                                      |
|                  | Specific fuel consumption        | 274g/kW-h                                     |
|                  | SoundLevel                       | Ratedspeed≤81.5dB(A) (1m)                     |
|                  | Appliedregulation/ Altitude      | EC stageV , EPA-Tier4 / 1200                  |
| Operatesystem    | Type of operation (crane, walk), | Wirelessremote controland manual              |
|                  | Operatingcharacteristic          | Full proportional control and linkage control |
| Dimension        | L×W×H (With fly jib)             | 3900mm×770mm×1950mm                           |
| Weight           | With fly jib                     | 2900kg                                        |