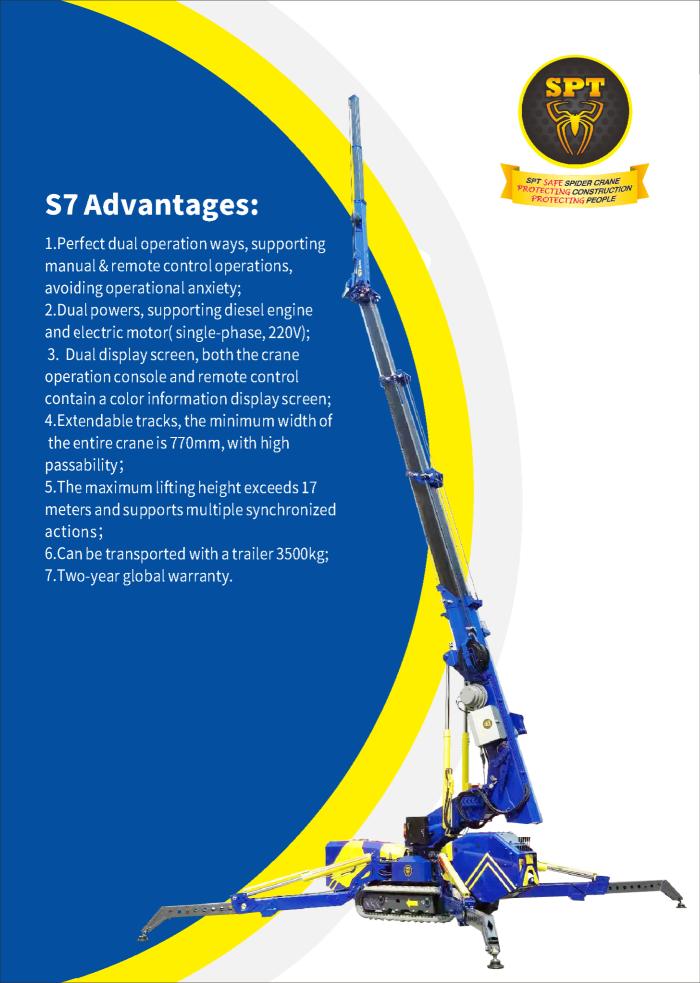

HENAN SPT MACHINERY EQUIPMENT CO.,LTD.

















## **Technical parameter table**

| Model            |                                  | S7                                            |
|------------------|----------------------------------|-----------------------------------------------|
| Capacity         |                                  | 2.98tx2.2m                                    |
| Workingradius    |                                  | 8.7m×0.5t / 14m×0.1t (with fly jib)           |
| Liftingheight    |                                  | 11.2m×1.6t / 17m×0.6t (with fly jib)          |
| Winchsystem      | Hookspeed                        | 0-7m/min (3 fall)                             |
|                  | Ropetype                         | Ф8mm×50m                                      |
| Telescopicsystem | B