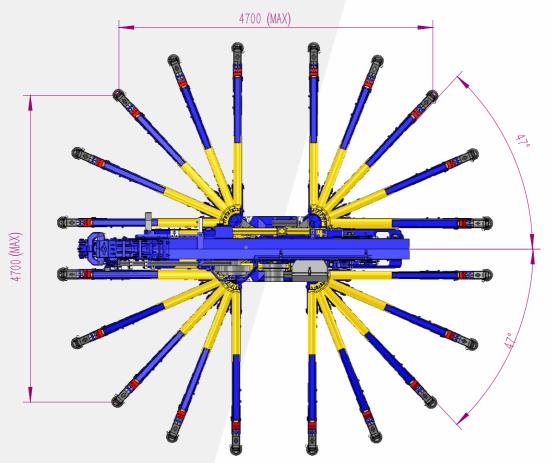

## **Technical parameter table**

| Model            |                                  | S7                                            |
|------------------|----------------------------------|-----------------------------------------------|
| Capacity         |                                  | 2.98tx2.2m                                    |
| Workingradius    |                                  | 8.7m×0.5t / 14m×0.1t (with fly jib)           |
| Liftingheight    |                                  | 11.2m×1.6t / 17m×0.6t (with fly jib)          |
| Winchsystem      | Hookspeed                        | 0-7m/min (3 fall)                             |
|                  | Ropetype                         | Ф8mm×50m                                      |
| Telescopicsystem | Boomform                         | 4 section boom, hexagonal box construction    |
|                  | Boom length/Time                 | 3.2m-9.80m / 35sec                            |
| Up and downs     | Boomangle/Time                   | 0-80°/30sec                                   |
| Slewingsystem    | Slewangle/Speed                  | 0-360° (continuous) /60sec                    |
| Outrigger        | Outriggeractiveform              | Manual+ Hydraulic                             |
|                  | Maximumextendeddimensions/mm     | 4700 (Length) ×4700 (Front) ×4700 (Back)      |
| Tractionsystem   | Walkingway                       | Hydraulicmotordrive、2 speed                   |
|                  | Walkingspeed                     | 0-2.0km/h                                     |
|                  | Gradeability                     | 20°(36%)                                      |
|                  | Groundlength× width              | 1180mm×230 mm                                 |
|                  | Groundpressure                   | 51kPa (0.52 kg f / cm²)                       |
| Electricmotor    | Voltage                          | AC 220V—Single(Optional)                      |
|                  | Power/Speed                      | 3KW/1440min-1                                 |
|                  | Soundlevel                       | Ratedspeed≤75dB(A) (1m)                       |
| Dieselengine     | Model                            | D902(Kubota)                                  |
|                  | Type/ Displacement               | 3 cylinderwatercooled/ 0.898L                 |
|                  | Ratedoutput                      | 11.8kW/2300 min-1                             |
|                  | Startingmethod                   | Electric                                      |
|                  | Operatingtemperature             | -5°C~40°C                                     |
|                  | Fuel/Volume                      | Diesel/16L                                    |
|                  | Batterycapacity                  | 12v 60AH                                      |
|                  | Specific fuel consumption        | 274g/kW-h                                     |
|                  | SoundLevel                       | Ratedspeed≤81.5dB(A) (1m)                     |
|                  | Appliedregulation/ Altitude      | EC stageV , EPA-Tier4 / 1200                  |
| Operatesystem    | Type of operation (crane, walk), | Wirelessremote controland manual              |
|                  | Operatingcharacteristic          | Full proportional control and linkage control |
| Dimension        | L×W×H (With fly jib)             | 3900mm×770mm×1950mm                           |
| Weight           | With fly jib                     | 2900kg                                        |