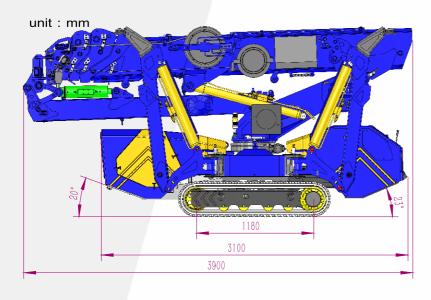

## **Technical parameter table**

| Model            |                                  | S7                                            |
|------------------|----------------------------------|-----------------------------------------------|
| Capacity         |                                  | 2.98tx2.2m                                    |
| Workingradius    |                                  | 8.7m×0.5t / 14m×0.1t (with fly jib)           |
| Liftingheight    |                                  | 11.2m×1.6t / 17m×0.6t (with fly jib)          |
| Winchsystem      | Hookspeed                        | 0-7m/min (3 fall)                             |
|                  | Ropetype                         | Ф8mm×50m                                      |
| Telescopicsystem | Boomform                         | 4 section boom, hexagonal box construction    |
|                  | Boom length/Time                 | 3.2m-9.80m / 35sec                            |
| Up and downs     | Boomangle/Time                   | 0-80°/30sec                                   |
| Slewingsystem    | Slewangle/Speed                  | 0-360° (continuous) /60sec                    |
| Outrigger        | Outriggeractiveform              | Manual+ Hydraulic                             |
|                  | Maximumextendeddimensions/mm     | 4700 (Length) ×4700 (Front) ×4700 (Back)      |
| Tractionsystem   | Walkingway                       | Hydraulicmotordrive、2 speed                   |
|                  | Walkingspeed                     | 0-2.0km/h                                     |
|                  | Gradeability                     | 20°(36%)                                      |
|                  | Groundlength× width              | 1180mm×230 mm                                 |
|                  | Groundpressure                   | 51kPa (0.52 kg f / cm²)                       |
| Electricmotor    | Voltage                          | AC 220V—Single(Optional)                      |
|                  | Power/Speed                      | 3KW/1440min-1                                 |
|                  | Soundlevel                       | Ratedspeed≤75dB(A) (1m)                       |
| Dieselengine     | Model                            | D902(Kubota)                                  |
|                  | Type/ Displacement               | 3 cylinderwatercooled/ 0.898L                 |
|                  | Ratedoutput                      | 11.8kW/2300 min-1                             |
|                  | Startingmethod                   | Electric                                      |
|                  | Operatingtemperature             | -5°C~40°C                                     |
|                  | Fuel/Volume                      | Diesel/16L                                    |
|                  | Batterycapacity                  | 12v 60AH                                      |
|                  | Specific fuel consumption        | 274g/kW-h                                     |
|                  | SoundLevel                       | Ratedspeed≤81.5dB(A) (1m)                     |
|                  | Appliedregulation/ Altitude      | EC stageV , EPA-Tier4 / 1200                  |
| Operatesystem    | Type of operation (crane, walk), | Wirelessremote controland manual              |
|                  | Operatingcharacteristic          | Full proportional control and linkage control |
| Dimension        | L×W×H (With fly jib)             | 3900mm×770mm×1950mm                           |
| Weight           | With fly jib                     | 2900kg                                        |