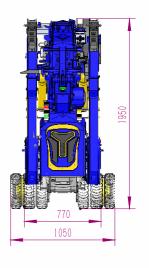

## **Technical parameter table**

| Model            |                                  | S7                                            |
|------------------|----------------------------------|-----------------------------------------------|
| Capacity         |                                  | 2.98tx2.2m                                    |
| Workingradius    |                                  | 8.7m×0.5t / 14m×0.1t (with fly jib)           |
| Liftingheight    |                                  | 11.2m×1.6t / 17m×0.6t (with fly jib)          |
| Winchsystem      | Hookspeed                        | 0-7m/min (3 fall)                             |
|                  | Ropetype                         | Ф8mm×50m                                      |
| Telescopicsystem | Boomform                         | 4 section boom, hexagonal box construction    |
|                  | Boom length/Time                 | 3.2m-9.80m / 35sec                            |
| Up and downs     | Boomangle/Time                   | 0-80°/30sec                                   |
| Slewingsystem    | Slewangle/Speed                  | 0-360° (continuous) /60sec                    |
| Outrigger        | Outriggeractiveform              | Manual+ Hydraulic                             |
|                  | Maximumextendeddimensions/mm     | 4700 (Length) ×4700 (Front) ×4700 (Back)      |
| Tractionsystem   | Walkingway                       | Hydraulicmotordrive、2 speed                   |
|                  | Walkingspeed                     | 0-2.0km/h                                     |
|                  | Gradeability                     | 20°(36%)                                      |
|                  | Groundlength× width              | 1180mm×230 mm                                 |
|                  | Groundpressure                   | 51kPa (0.52 kg f / cm²)                       |
| Electricmotor    | Voltage                          | AC 220V—Single(Optional)                      |
|                  | Power/Speed                      | 3KW/1440min-1                                 |
|                  | Soundlevel                       | Ratedspeed≤75dB(A) (1m)                       |
| Dieselengine     | Model                            | D902(Kubota)                                  |
|                  | Type/ Displacement               | 3 cylinderwatercooled/ 0.898L                 |
|                  | Ratedoutput                      | 11.8kW/2300 min-1                             |
|                  | Startingmethod                   | Electric                                      |
|                  | Operatingtemperature             | -5°C~40°C                                     |
|                  | Fuel/Volume                      | Diesel/16L                                    |
|                  | Batterycapacity                  | 12v 60AH                                      |
|                  | Specific fuel consumption        | 274g/kW-h                                     |
|                  | SoundLevel                       | Ratedspeed≤81.5dB(A) (1m)                     |
|                  | Appliedregulation/ Altitude      | EC stageV , EPA-Tier4 / 1200                  |
| Operatesystem    | Type of operation (crane, walk), | Wirelessremote controland manual              |
|                  | Operatingcharacteristic          | Full proportional control and linkage control |
| Dimension        | L×W×H (With fly jib)             | 3900mm×770mm×1950mm                           |
| Weight           | With fly jib                     | 2900kg                                        |